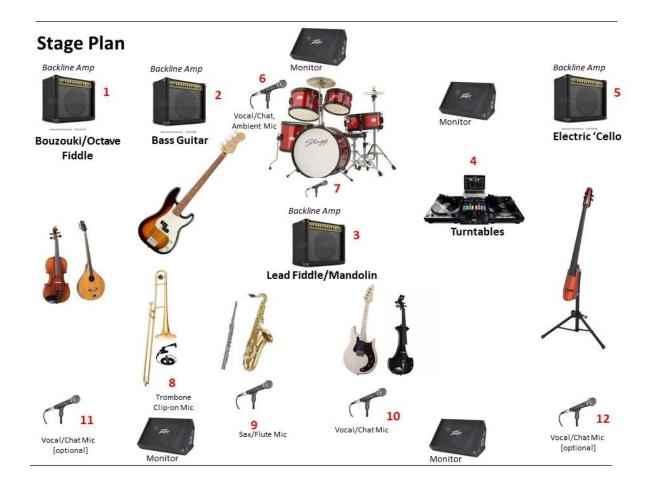

## The Band (8 Musicians)

Drums/Percussion — Teal Bain Roben
Bass — Stephen Needham
'Cello — Kevin Cook
Trombone — Sally Edward
Saxophone/Flute — Atholl Ransome
Bouzouki/Octave Fiddle — Ed Wolstenholme
Turntables — Will Baldry
Lead Fiddle/Mandolin — Tom Taylor

## **Backline**

Bass Guitar: amp

Lead Fiddle/Mandolin: amp

Drums/Percussion: (floor monitor if available)

Bouzouki/Octave Fiddle: amp

'Cello: amp

Trombone: (floor monitor if available)
Sax/Flute: (floor monitor if available)

Turntables: table (floor monitor if available)

## **Channel List**

- 1. Bouzouki/Octave Fiddle Line [single XLR to desk from own DI box]
- 2. Bass Guitar Line [XLR to desk/own amp or Jack to stage DI box/stage amp]
- 3. Lead Fiddle/(optional)Mandolin Line [single XLR to desk from own pre-amp]
- 4. Turntables [2 x Jack to stage DI boxes]
- 5. 'Cello Line [XLR to desk from own DI box]
- 6. Drums/Percussion Vocal/Chat/Ambient Mic [Minimum]

- 7. Kick Bass Drum Mic
- 8. Trombone XLR from clip-on mic box
- 9. Sax/Flute Mic
- 10. Vocal/Chat Mic
- 11. Vocal/Chat Mic optional
- 12. Vocal/Chat Mic optional